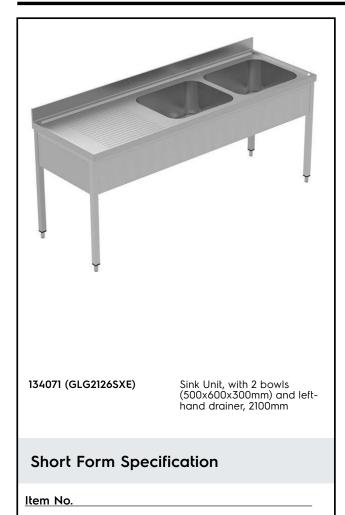

# Electrolux PROFESSIONAL

PLUS - Static Preparation 2100 mm Sink Unit with 2 Bowls -Left Drain

Enhanced stability and solid construction thanks to the welded frame and legs. The 50mm high worktop in 304 AISI stainless steel, with Scotch Brite finishing 10/10 mm in thickness, has antidrip edges, welded corners and overflow rim along the top. 2 welded and polish sink bowls in 304 AISI stainless steel supplied with overflow pipe and 2" drain hole. Upstand h=100mm with 10mm radius corner covered on the back with AISI 304 stainless steel spot welded profile. Square section legs and height adjustable feet (-20/+30 mm) in 304 AISI stainless steel.

### PLUS - Static Preparation 2100 mm Sink Unit with 2 Bowls -Left Drain

## Key Information:

| External dimensions, Width:  |      |
|------------------------------|------|
| 134071 (GLG2126SXE)          | 2100 |
| External dimensions, Depth:  | 700  |
| External dimensions, Height: | 1000 |
| Upstand Dimensions, Height:  | 100  |
| Upstand Dimensions, Depth:   | 13 m |
| Upstand Dimensions, Radius:  | R=10 |
| Bowls number                 | 2    |
| Bowl dimensions              | 600  |
| Worktop thickness:           | 50 r |
| Net weight:                  | 52 k |
|                              |      |