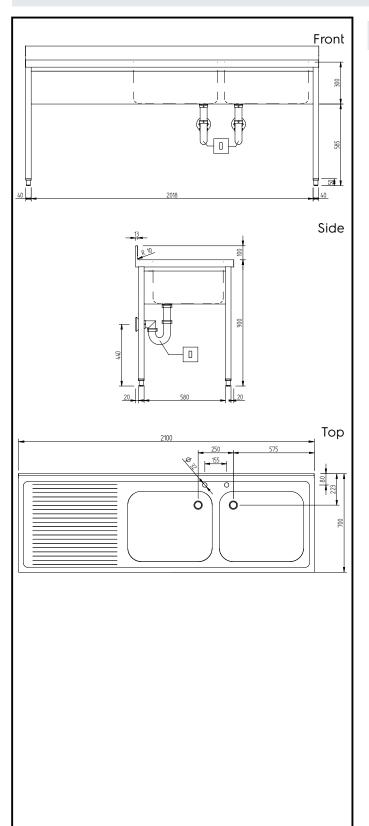

## Key Information:

| External dimensions, Width:  |      |
|------------------------------|------|
| 134071 (GLG2126SXE)          | 2100 |
| External dimensions, Depth:  | 700  |
| External dimensions, Height: | 1000 |
| Upstand Dimensions, Height:  | 100  |
| Upstand Dimensions, Depth:   | 13 m |
| Upstand Dimensions, Radius:  | R=10 |
| Bowls number                 | 2    |
| Bowl dimensions              | 600  |
| Worktop thickness:           | 50 r |
| Net weight:                  | 52 k |
|                              |      |

2100 mm 700 mm 1000 mm 13 mm R=10 2 600x500xH300 50 mm 52 kg

PLUS - Static Preparation 2100 mm Sink Unit with 2 Bowls - Left Drain

The company reserves the right to make modifications to the products without prior notice. All information correct at time of printing.